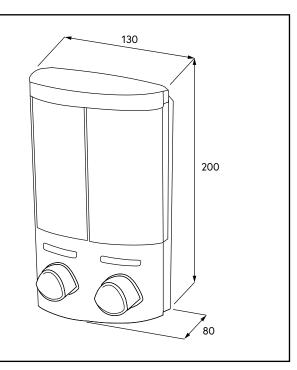

#### FEATURES

Pump Pre-measures The Right Amount Of Liquid To Avoid Waste. Lifts Of For Easy Re-filling. Easy To Fit On Any Surface. 320ml Capacity For Each Pump. All Fixings Supplied.