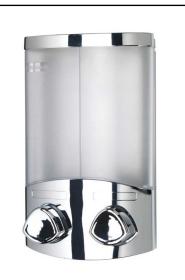

# PA660941MTL EURO DISPENSER DUO CHROME

PROFESSIONAL BATHROOM AND WASHROOM ACCESSORIES

# FINISH / COLOUR

Chrome Transparent

#### FEATURES

Pump Pre-measures The Right Amount Of Liquid To Avoid Waste. Lifts Of For Easy Re-filling. Easy To Fit On Any Surface. 320ml Capacity For Each Pump. All Fixings Supplied.